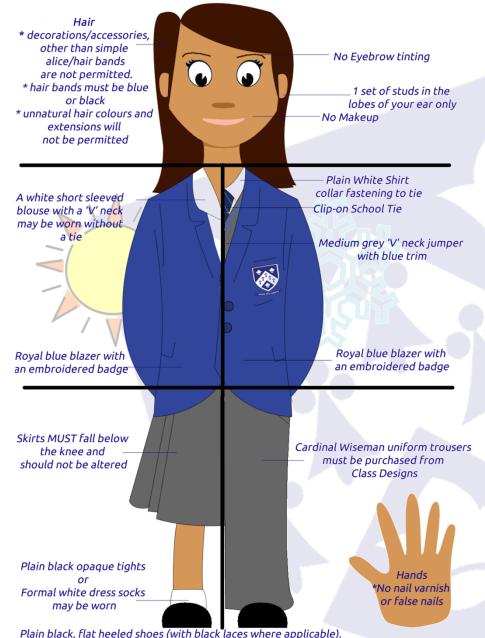

# Girl's School Uniform 2018/19

All pupils at The Cardinal Wiseman School from Year 7 to Year 11 are expected to wear school uniform. All items of uniform are compulsory and must be purchased through the official school uniform suppliers. **Please make sure that all your clothing is clearly marked with your name.** 

Please be aware that if you do not wear the correct school uniform you may be placed in isolation until the situation has been resolved.

**No jewellery** may be worn, except for medical bracelets, watches and small plain stud earrings –no more than one per earlobe. **Make-up and nail varnish may not be worn**. No badges to be worn other than a small religious type. Nose studs are unacceptable.

**Coats** must be of a **length that covers the Blazer**. They must be completely plain black or navy and **without stripes or motifs**. If the coat has a **fur trim**, it must be the **same colour as the coat**. The material should be plain cotton/woollen or a similar looking synthetic material. **Denim, leather, suede, fur and leather look "PVC" are unacceptable** materials. In addition, tracksuits and tracksuit hooded tops are not acceptable for use as coats. **Girls' Uniform** 

- Royal blue blazer with an embroidered badge
- Plain white shirt type blouse collar fastening to tie
- Cardinal Wiseman uniform skirt, which must be Knee length and should not be altered. Available from listed suppliers
- Medium grey 'V' neck jumper with blue trim now compulsory
- Clip-on School tie colours as suppliers
- Black opaque or natural colour plain tights
- Formal white dress socks may be worn in warm weather
- Optional Item: Wiseman uniform trousers must be purchased from **PMG or Juniper Schoolwear**. Please quote code 3832/senior bootleg Banner girls trouser - Grey. Proof of purchase should be retained
- Plain black, formal flat heeled shoes. Boots, plimsolls, Training shoes or flip flops are not allowed.
- Plain black or navy scarves. Plain black or navy woollen hat (<u>no motifs</u>)
- Protective clothing: Apron
- Summer Uniform: A white, short sleeved blouse with a 'V' neck may be worn without a tie. Hats are not to be worn in the summer term