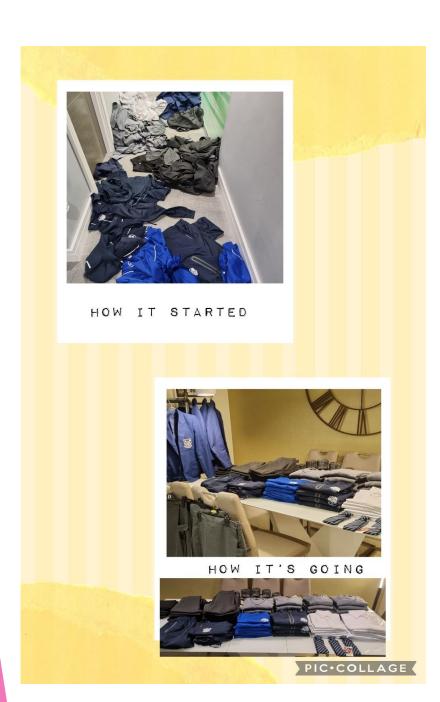

#### **Second Hand Uniform Sales**

- To Date we've had five second hand uniform sales.
- ▶ Raising approximately £3,200.
- Please continue to send in uniform donations, preferably washed. Leave at school reception.

  Also collecting, good condition trainers, football boots, coats and rucksacks,

  Non compliant sports wear.

SOLD AS SEEN NO RETURNS

•