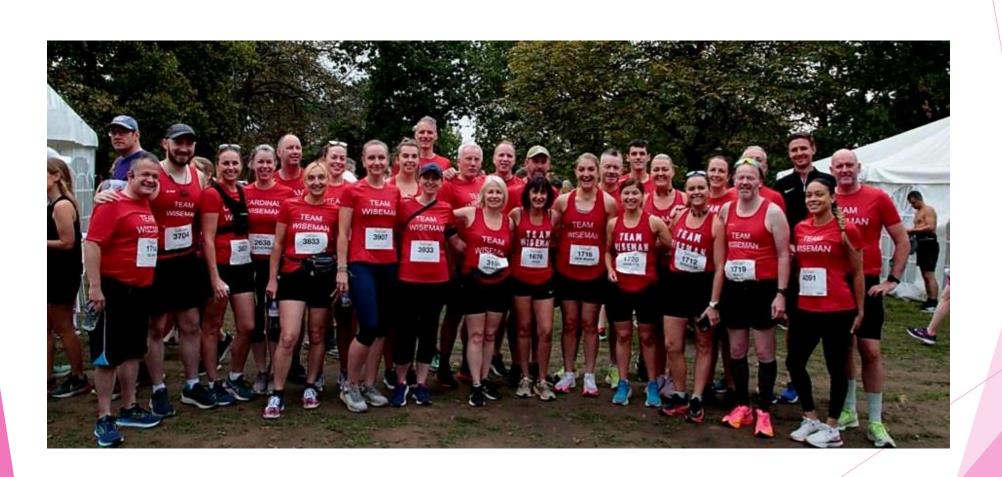

#### **Ealing Half Marathon**

- On Sunday 24<sup>th</sup> September 2023, 33 parents/carers and staff of The Cardinal Wiseman Catholic School took to the streets of Ealing, Pitshanger, West Ealing and Hanwell.
- Raising a Phenomenal amount of cash through Gofundme for extra enrichment activities for our children at the school.

#### **TEAM WISEMAN**