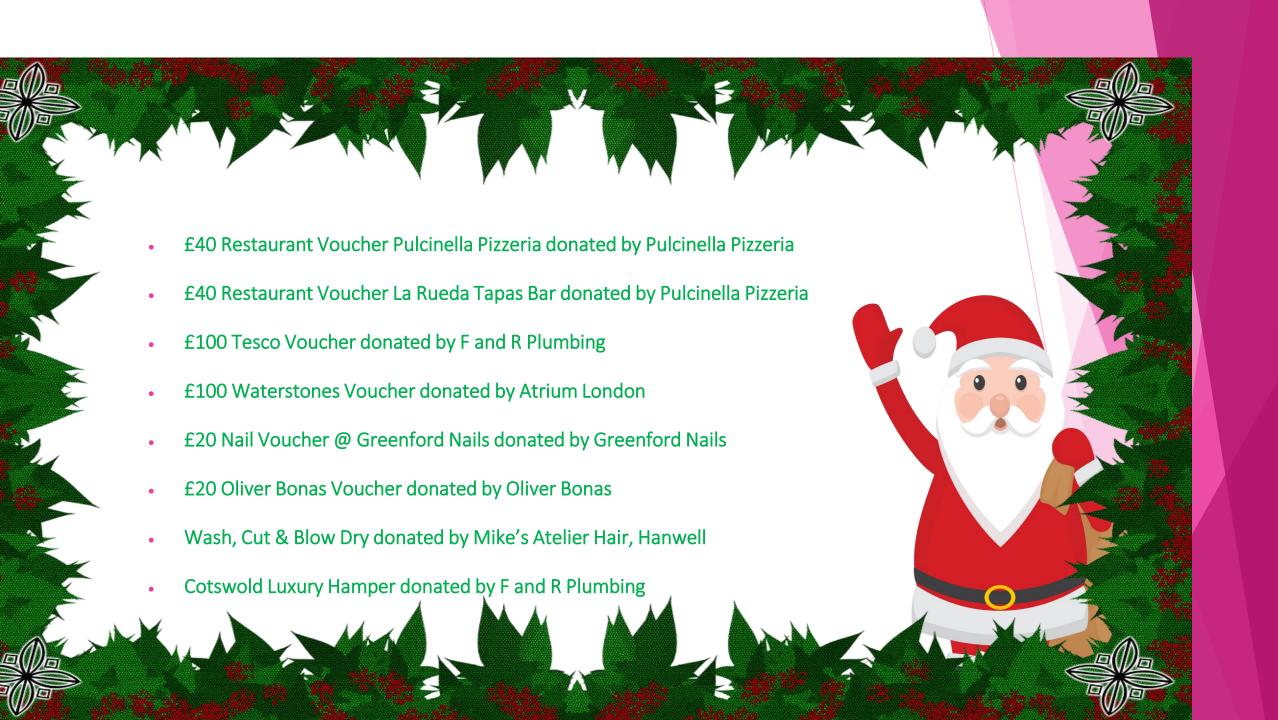

#### **Christmas Online Raffle**

Apple iPad donated by Doyles Estate Agent

£25 Amazon Vouchers donated by Ann Ryan

£25 Amazon Vouchers donated by Ann Ryan

Apple AirPods Pro 2nd Gen with case donated by Gypfix

Brentford FC Stadium Tour donated by Brentford FC

£20 Big Bites Cafe Voucher donated by Big Bites

£20 Big Bites Cafe Voucher donated by Big Bites

Could you spare a little of your time to help?

Contact
ptawiseman@gmail.com