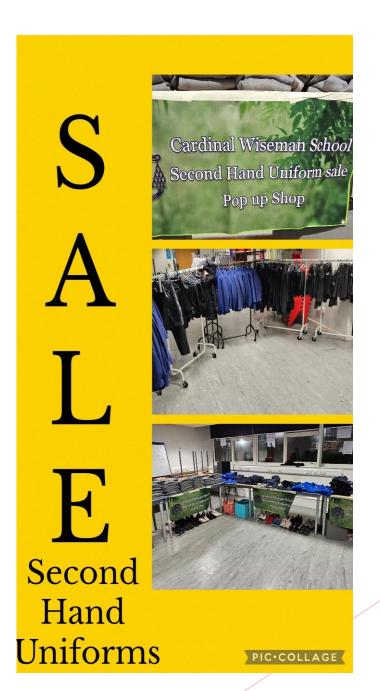

#### **Second Hand Uniform Sales**

- To Date we've had five second hand uniform sales.
- ▶ Raising approximately £3,200.
- Please continue to send in uniform donations, preferably washed. Leave at school reception.

  Also collecting, good condition trainers, football boots, coats and rucksacks,

  Non compliant sports wear.

SOLD AS SEEN NO RETURNS

•